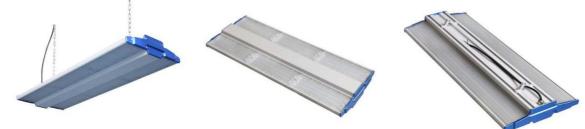

## LED linear high bay light SNW-L500S-300W

| PRODUCT SPECIFICATIO      | DNS                        |               |            |
|---------------------------|----------------------------|---------------|------------|
| Product name:             | LED linear high bay lights |               |            |
| Model No.:                | SW-L500S-W300              |               |            |
| Power:                    | 300W                       |               |            |
| Working voltage:          | AC100-277V, 50/60Hz        |               |            |
| PF:                       | > 0.97                     |               |            |
| IP Grade:                 | IP65                       |               |            |
| <b>TECHNICAL CHARACTE</b> | RISTICS                    |               |            |
| Color:                    | Warm White                 | Natural White | Cool White |
| Color Temperature:        | 2700-3200K                 | 4000-5500K    | 5700-7000K |
| CRI:                      | >75Ra                      | >75Ra         | >75Ra      |
| Light Efficiency:         | 160-170lm/w                |               |            |
| View angle:               | 120°× 120°; 80°× 120°      |               |            |
| CONFIGURATIONS            |                            |               |            |
| LED chip:                 | 504PCS 3030 LED            |               |            |
| Heat sinks:               | Aluminum                   |               |            |
| Body color:               | Grey                       |               |            |
| OTHERS                    |                            |               |            |
| Operating Temperature:    | -35°C - 50°C               |               |            |
| Operating Humidity:       | 10% - 90% RH               |               |            |
| Storage Temperature:      | -35°C to 60°C              |               |            |
| Net Weight:               | 9,00 kg                    |               |            |
| Gross Weight:             | 10,4 kg                    |               |            |
| Packing size:             | 90*39*17cm                 |               |            |
| Warranty:                 | 5 years                    |               |            |
| Certificates:             | CE, RoHS, SAA, ETL         |               |            |

Applications:

Warehouse, workshop, supermarkets, exhibition room, hall, toll station, gas station, residential areas, industrial areas, etc.

Product size:

Lighting Distribution Diagram: