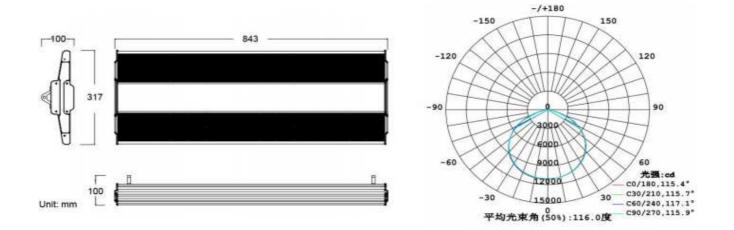

Applications:

Warehouse, workshop, supermarkets, exhibition room, hall, toll station, gas station, residential areas, industrial areas, etc.

Product size:

Lighting Distribution Diagram: